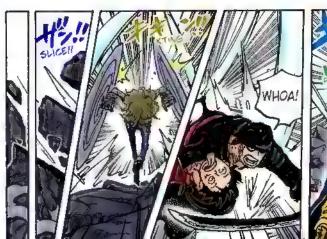

forces chase after him and decide to launch a sneak attack. With new powerful friends in tow, the raid on Onigashima begins!! While the Emperor's followers block the way on the Island, Kaido's daughter Yamato shows up and swears to fight on Luffy's side. The Red-Scabbards samural face off against Kaido on the roof of the castle, fighting to avenge their beloved Lord Oden. But Kaido steadily gains the upper hand... Luffy and others are heading for the roof too, but Kaido's henchman stand in their way.